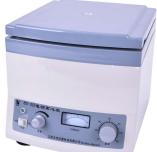

## 80-2B China Medical Equipment Laboratory Plasma Analysis Centrifuge

## **Technical specification:**

| prouct name: | low speed centrifuge in medical           |
|--------------|-------------------------------------------|
| model:       | 80-2B                                     |
| speed range: | start up-4000rpm, non-step adjusted speed |
| capacity:    | 20ml x12                                  |
| Max RCF:     | 2325 x g                                  |
| time range:  | 0-30min                                   |

## GENERAL

The frame of this instrument is made of high strength plastic. Its model is beautiful, and it has the advantages of small cubage, low weight, large capacity, low noise, high efficiency and so on. It can be used in hospitals and biochemical labs for qualitative analysis of serum, urea and plasma.