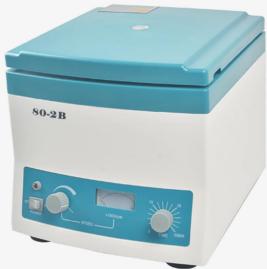

## 80-2B China Medical Equipment Laboratory Plasma Analysis Centrifuge

## **Technical specification:**

| prouct name: | low speed centrifuge in medical           |
|--------------|-------------------------------------------|
| model:       | 80-2B                                     |
| speed range: | start up-4000rpm, non-step adjusted speed |
| capacity:    | 20ml x12                                  |
| Max RCF:     | 2325 x g                                  |
| time range:  | 0-30min                                   |

## GENERAL

The frame of this instrument is made of high strength plastic. Its model is beautiful, and it has the advantages of small cubage, low weight, large capacity, low noise, high efficiency and so on. It can be used in hospitals and biochemical labs for qualitative analysis of serum, urea and plasma.

## PECULIARITY

Rotor imbalance protection device Speed choice in advance & acceleration accurate gradually Door switch