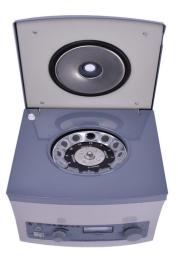

## 80-2B China Medical Equipment Laboratory Plasma Analysis Centrifuge

## **Technical specification:**

| prouct name: | low speed centrifuge in medical           |
|--------------|-------------------------------------------|
| model:       | 80-2B                                     |
| speed range: | start up-4000rpm, non-step adjusted speed |
| capacity:    | 20ml x12                                  |
| Max RCF:     | 2325 x g                                  |
| time range:  | 0-30min                                   |

## GENERAL

The frame of this instrument is made of high strength plastic. Its model is beautiful, and it has the advantages of small cubage, low weight, large capacity, low noise, high efficiency and so on. It can be used in hospitals and biochemical labs for qualitative analysis of serum, urea and plasma.